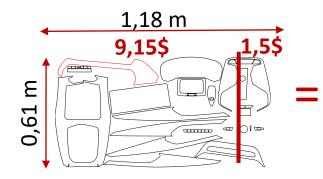

### E.g. 3 Interior cutout

10,65\$ Total price for the car full interior

5,68\$ will cost this interior layout on a permanent basis if you previously cut more than 0,5 sq.m. of it