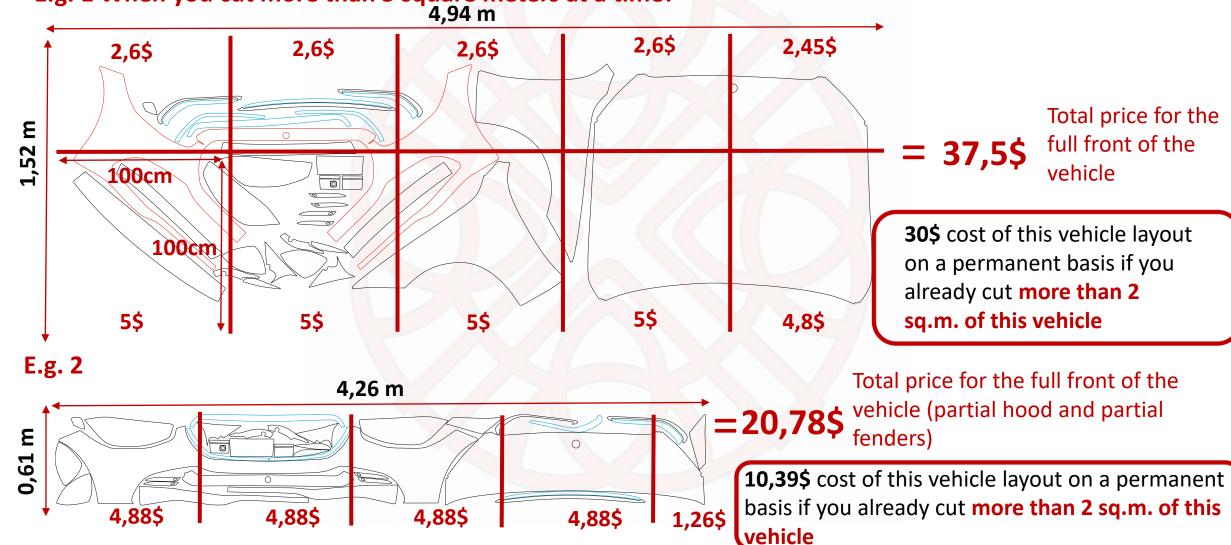

## **AUTOPATTERNS** cutting prices

- **8\$** per square meter for car body
- 5\$ per square meter for car body if you cut more than 5 square meters at a time!
- 4\$ per square meter for re-cut the same car body if you previously cut more than 2 sq.m. of it

E.g. 1 When you cut more than 5 square meters at a time! 4,94 m

15\$ per square meter for car interior

12\$ per square meter for car interior if you cut more than 1 square meters at a time!

8\$ per square meter for re-cut the same car interior if you previously cut more than 0,5 sq.m. of it