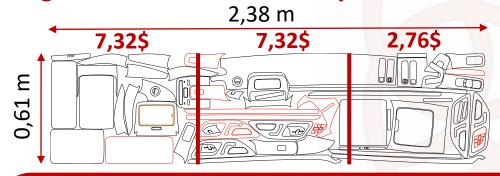

### E.g. 4 Interior cutout - when you cut more than 1 square meters at a time!

= 17,4\$ Total price for the car full interior

11,6\$ will cost this interior layout on a permanent basis if you previously cut more than 0,5 sq.m. of it