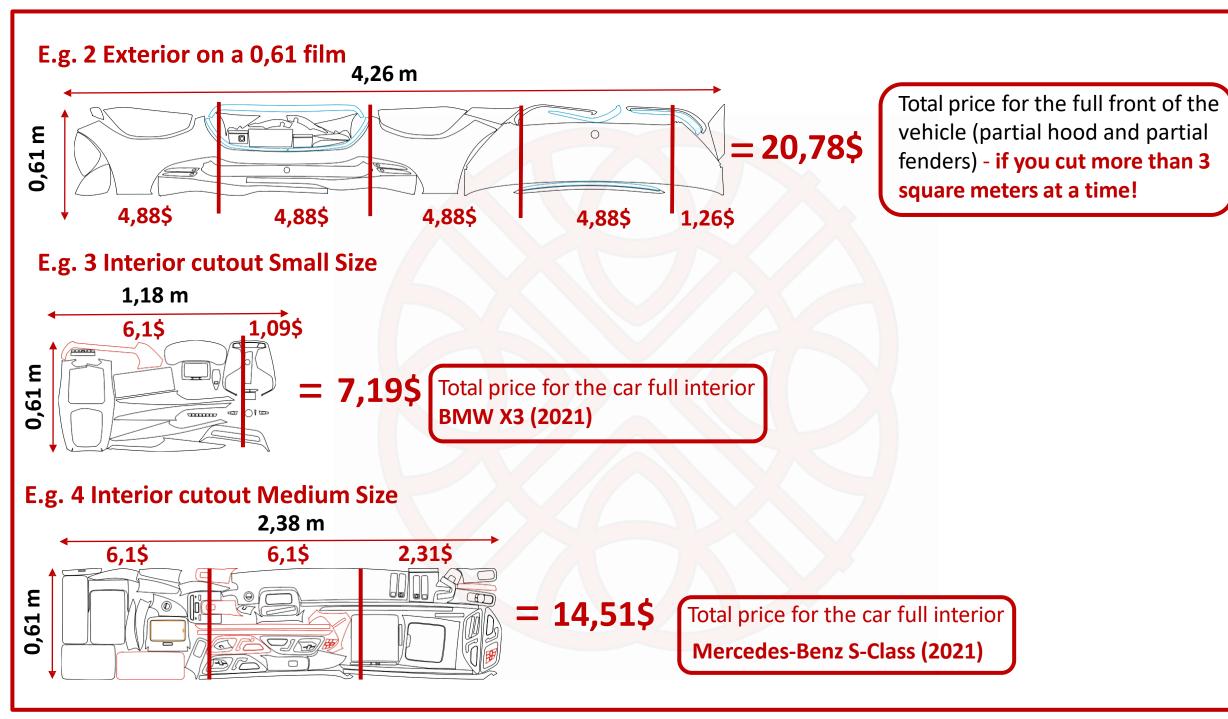

# **AUTOPATTERNS** cutting prices for Square meters:

10\$ per square meter

8\$ per square meter if you cut more than 3 square meters at a time!

6\$ per square meter if you cut more than 5 square meters at a time!