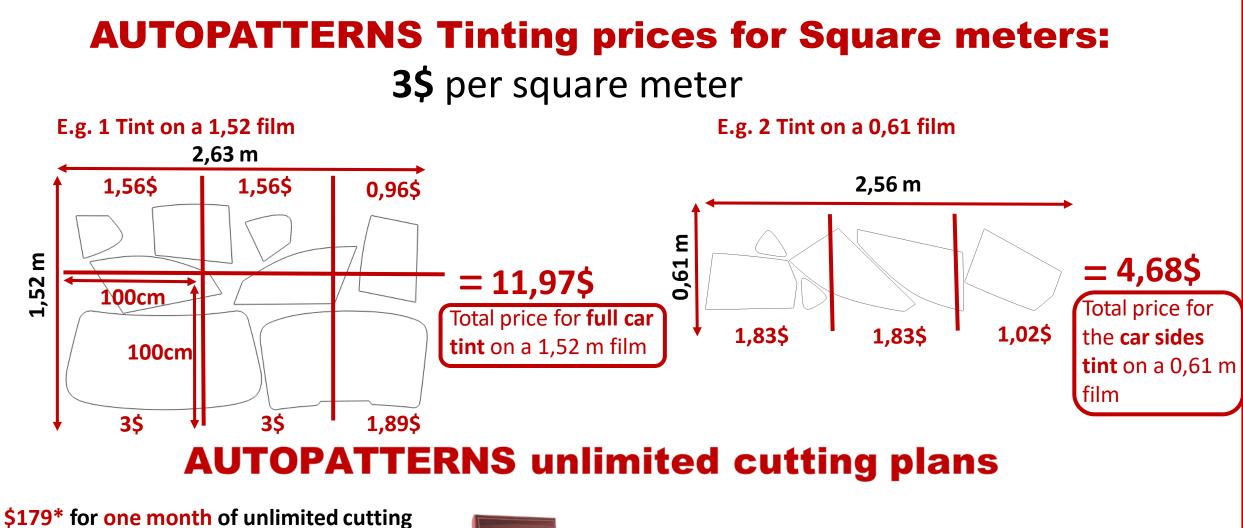

# **AUTOPATTERNS** cutting prices for Square meters:

10\$ per square meter

8\$ per square meter if you cut more than 3 square meters at a time!

6\$ per square meter if you cut more than 5 square meters at a time!

\$490\* for three months of unlimited cutting

\$890\* for six months of unlimited cutting

\*UNLIMITED CUTTING PLANS ARE NEGOTIABLE, WHILE BETA TESTING IS GOING – next slide!

You still have an option to use pay by square meters system!