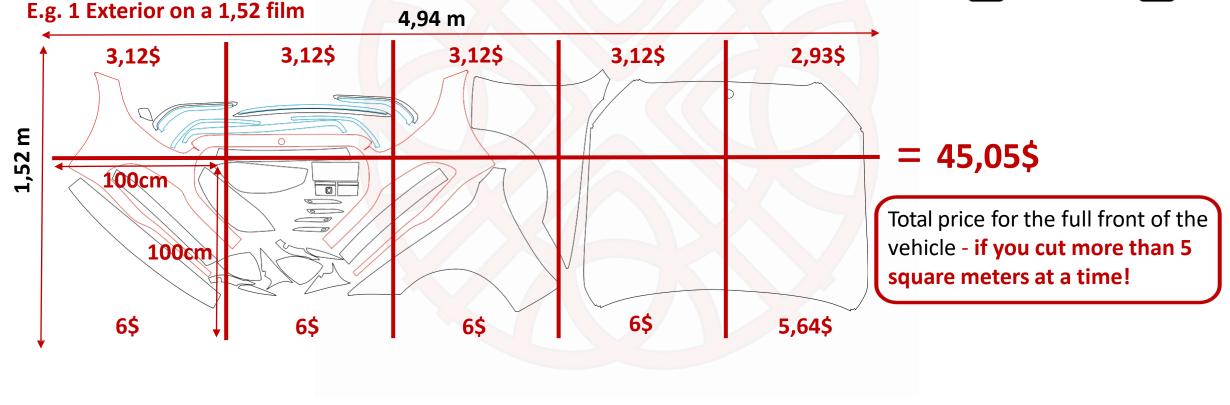

# **AUTOPATTERNS** cutting prices for Square meters:

10\$ per square meter

8\$ per square meter if you cut more than 3 square meters at a time!

6\$ per square meter if you cut more than 5 square meters at a time!